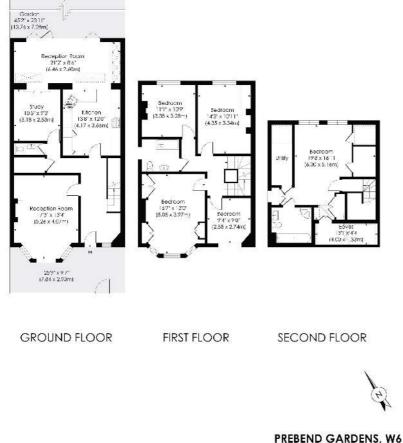

## horton andgarton

Approx, Gross Internal Floor Area

2155 Sq. fl/200.22 Sq. m (incl. eaves)

@ Pixangle Property Marketing Lto. info@pixangle.com Tel: 0208 870 2118

contained here, no responsibility is laken for any error, amission or missionement

not to scale. All measurements and areas are approximate and whist every effort has been made to ensure the accuracy of the plan

Our membership of the Association of Residential Letting Agents (ARLA), National Association of Estate Agents (NAEA), the National Federation of Property Professionals (NFOPP), and the Property Ombudsman Scheme - Sales and Lettings, act as a guarantee to our customers of our rigorous standards.