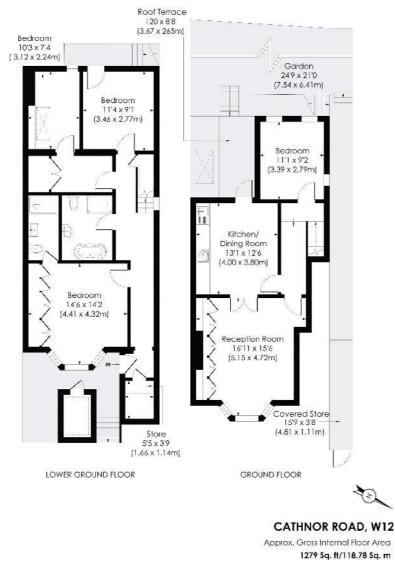

Four bedroom split level garden maisonette | 1279 Sq' - 118 SqM | Private 25' West facing garden | Immaculate condition |

Our membership of the Association of Residential Letting Agents (ARLA), National Association of Estate Agents (NAEA), the National Federation of Property Professionals (NFOPP), and the Property Ombudsman Scheme - Sales and Lettings, act as a guarantee to our customers of our rigorous standards.