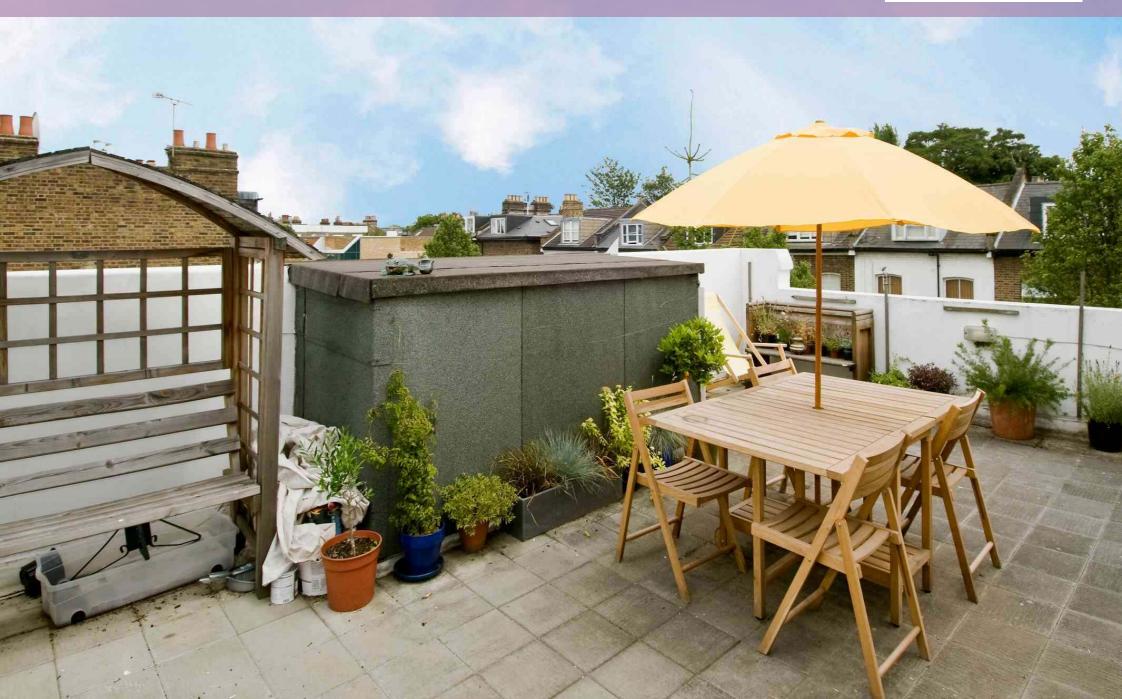

## horton andgarton

Second Floor

Three bedroom flat | 1033 Sq' - 96 SqM | Large roof terrace | Private front door | EPC rating E | Wendell Park

Gross Internal Area 1028 sq ft - 95.50 sq m

Drawn from supplied plans. All measurements are approximate. This floor plan is for illustrative purposes only and is not to scale.