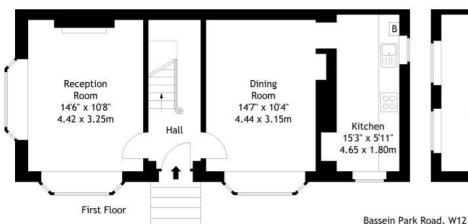

## horton andgarton

Second Floor

Three bedroom flat | 1033 Sq' - 96 SqM | Large roof terrace | Private front door | EPC rating E | Wendell Park

Gross Internal Area 1028 sq ft - 95.50 sq m

Drawn from supplied plans. All measurements are approximate. This floor plan is for illustrative purposes only and is not to scale.