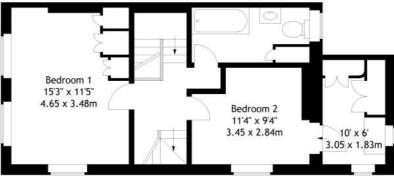

## horton andgarton

Second Floor

Three bedroom flat | 1033 Sq' - 96 SqM | Large roof terrace | Private front door | EPC rating E | Wendell Park

Gross Internal Area 1028 sq ft - 95.50 sq m

Drawn from supplied plans. All measurements are approximate. This floor plan is for illustrative purposes only and is not to scale.