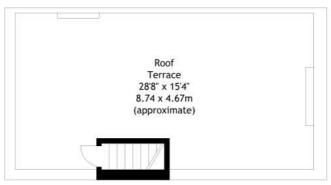

## horton andgarton

Second Floor

Three bedroom flat | 1033 Sq' - 96 SqM | Large roof terrace | Private front door | EPC rating E | Wendell Park

Gross Internal Area 1028 sq ft - 95.50 sq m

Drawn from supplied plans. All measurements are approximate. This floor plan is for illustrative purposes only and is not to scale.