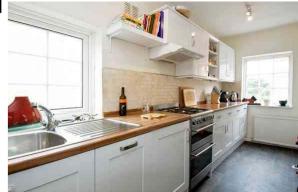

## horton andgarton

Second Floor

Three bedroom flat | 1033 Sq' - 96 SqM | Large roof terrace | Private front door | EPC rating E | Wendell Park

Gross Internal Area 1028 sq ft - 95.50 sq m

Drawn from supplied plans. All measurements are approximate. This floor plan is for illustrative purposes only and is not to scale.