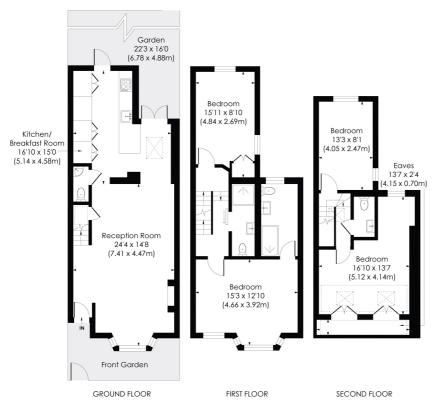

## BERYL ROAD, W6

Approx. Gross Internal Floor Area

1437 Sq. ft/133.52 Sq. m

(incl eaves)

horton andgarton © Pixangle Property Marketing Ltd. info@pixangle.com Tel: 0208 870 2118

This floor plan has been prepared for the purpose of illustration only in accordance with the latest RICS code of measuring practice and is not to scale. All measurements and areas are approximate and whitst every effort has been made to ensure the accuracy of the plan of the plant of the p